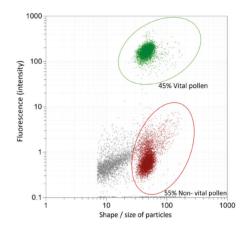

Pollen vitality can easily and accurately be measured using flow cytometry, measuring over 10.000 pollen individually in just *one minute*. With this tool, breeders gain valuable information about the *right moment to make a crossing* and the optimal storage conditions of the pollen.